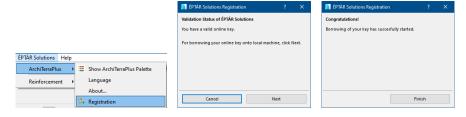

- after you registered an Tiling online key open a Registration again
- click on "Next" button and if you receive a message "Congratulation!", your license is switch successfully to "offline" mod for 7 calendar days, that means you can use your license without online connection during a week. After the time is running out, the license switches back to online mode.