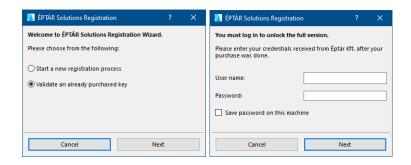

## **Online Key**

After start ARCHICAD, in *EPTAR Solution* menu choose Registration in the *Tiling* button. Then follow the steps for Online Key Validation like in the pictures below.